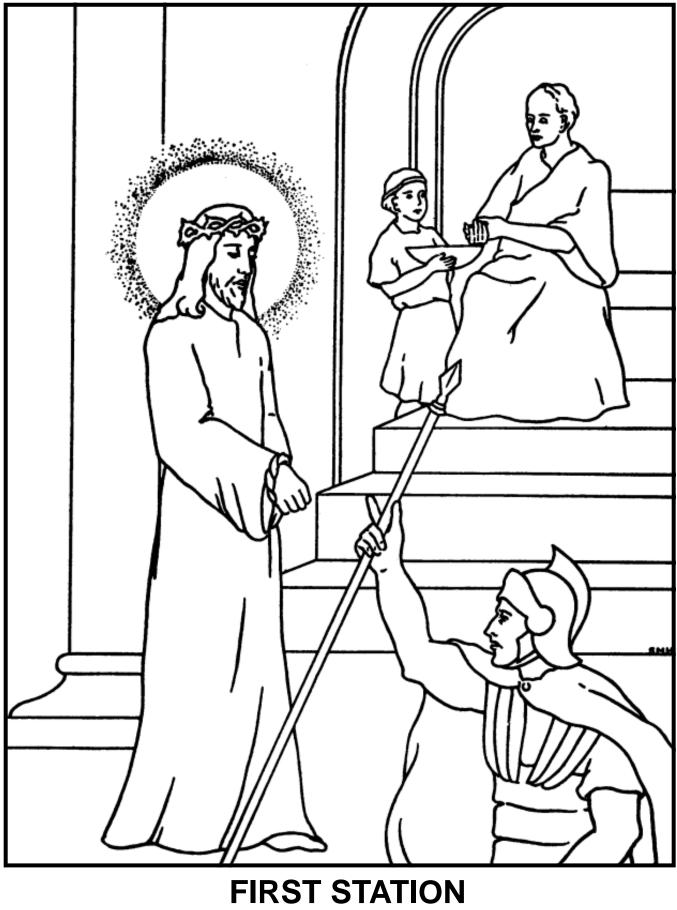

## **FIRST STATION**

Jesus Must Die

We adore Thee, O Christ, and we bless Thee, Because by Thy holy cross Thou hast redeemed the world.

I think of Jesus: See Jesus is standing before Pilate. 'Some soldiers are with Him. ''You must die on a cross, Jesus.'' Pilate says.

I talk to Jesus:

Dear Jesus, Pilate does not know that Thou art God, but I know that Thou art. Thou art the God Who made Pilate and me. Thou didst not run away when Pilate said that Thou must die. Thou didst want to die for my sins.